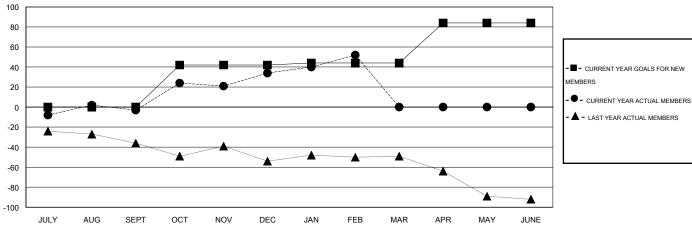

## GOALS AND ACTUAL MEMBERS CUMULATIVE

| -■- CURRENT YEAR GOALS FOR NEW |  |
|--------------------------------|--|
| MEMBERS                        |  |

- LAST YEAR ACTUAL MEMBERS

| DROPPED CLUBS: 0 |    |
|------------------|----|
| DROPPED MEMBERS  |    |
| DECEASED         | 11 |
| CLUB CANCELLED   | 0  |
| OTHER            | 77 |
| TOTAL            | 88 |